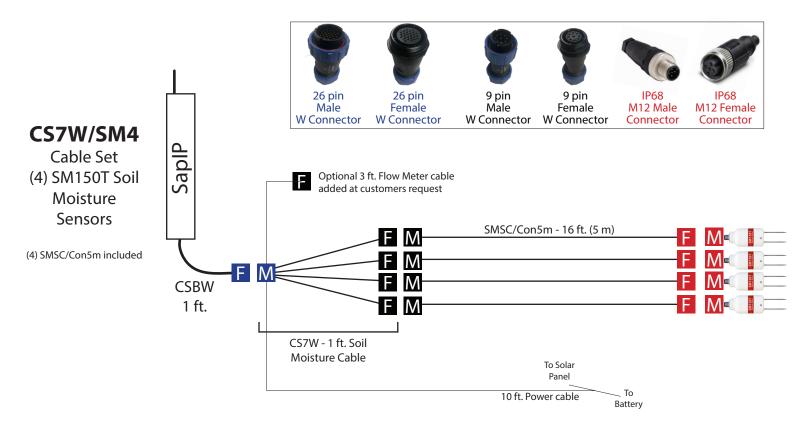

## SapIP Cable Diagrams

<sup>\*</sup> TDP-80 - (4) Sensors - EXTPW-25D, EXTPW-50D, EXTPW-75D

<sup>\*</sup> TDP-100 - (2) Sensors - EXTPW-25T, EXTPW-50T, EXTPW-75T

<sup>\*</sup> If extension beyond the 5 meters is needed, use EXTPW-25, EXTPW-50, or EXTPW-75 Extension Cables

<sup>\*</sup> If extension beyond the 5 meters is needed, use EXTPW-25, EXTPW-50, or EXTPW-75 Extension Cables

<sup>\*</sup> If extension beyond the 5 meters is needed, use EXTPW-25, EXTPW-50, or EXTPW-75 Extension Cables

<sup>\*</sup> If extension beyond the 5 meters is needed, use EXTPW-25, EXTPW-50, or EXTPW-75 Extension Cables