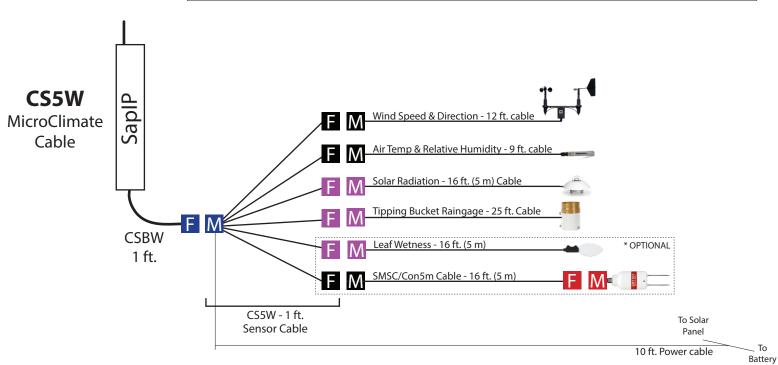

## SapIP Cable Diagrams

<sup>\*</sup> TDP-80 - (4) Sensors - EXTPW-25D, EXTPW-50D, EXTPW-75D

<sup>\*</sup> TDP-100 - (2) Sensors - EXTPW-25T, EXTPW-50T, EXTPW-75T

<sup>\*</sup> If extension beyond the 5 meters is needed, use EXTPW-25, EXTPW-50, or EXTPW-75 Extension Cables