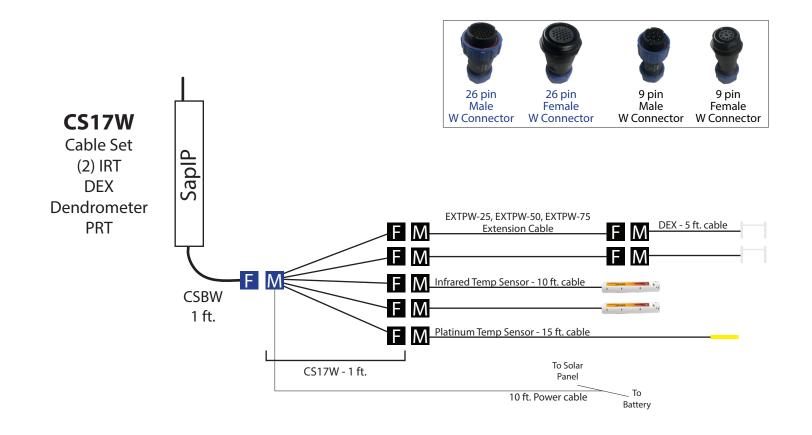

## SapIP Cable Diagrams

<sup>\*</sup> TDP-80 - (4) Sensors - EXTPW-25D, EXTPW-50D, EXTPW-75D

<sup>\*</sup> TDP-100 - (2) Sensors - EXTPW-25T, EXTPW-50T, EXTPW-75T

<sup>\*</sup> If extension beyond the 5 meters is needed, use EXTPW-25, EXTPW-50, or EXTPW-75 Extension Cables