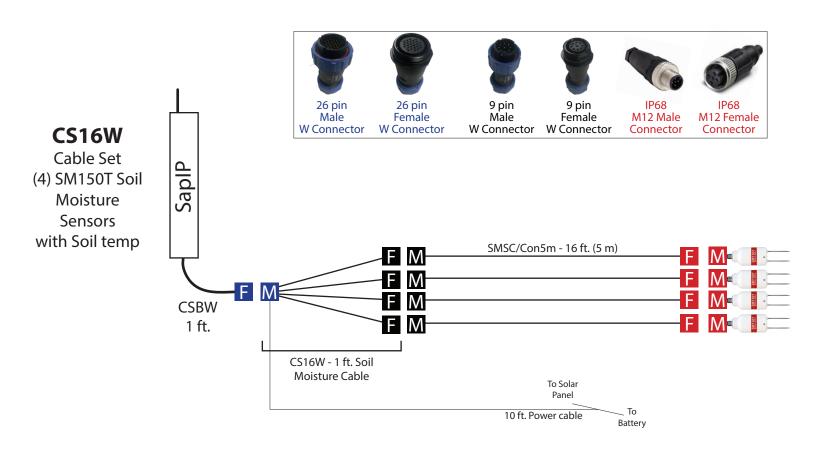

## SapIP Cable Diagrams

<sup>\*</sup> TDP-80 - (4) Sensors - EXTPW-25D, EXTPW-50D, EXTPW-75D

<sup>\*</sup> TDP-100 - (2) Sensors - EXTPW-25T, EXTPW-50T, EXTPW-75T

<sup>\*</sup> If extension beyond the 5 meters is needed, use EXTPW-25, EXTPW-50, or EXTPW-75 Extension Cables