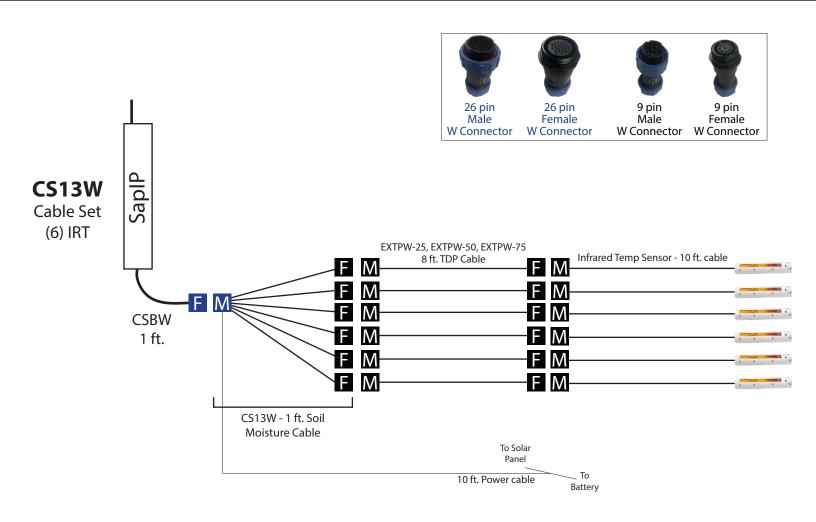

## SapIP Cable Diagrams

<sup>\*</sup> TDP-80 - (4) Sensors - EXTPW-25D, EXTPW-50D, EXTPW-75D

<sup>\*</sup> TDP-100 - (2) Sensors - EXTPW-25T, EXTPW-50T, EXTPW-75T

<sup>\*</sup> If extension beyond the 5 meters is needed, use EXTPW-25, EXTPW-50, or EXTPW-75 Extension Cables

<sup>\*</sup> If extension beyond the 5 meters is needed, use EXTPW-25, EXTPW-50, or EXTPW-75 Extension Cables

<sup>\*</sup> If extension beyond the 5 meters is needed, use EXTPW-25, EXTPW-50, or EXTPW-75 Extension Cables