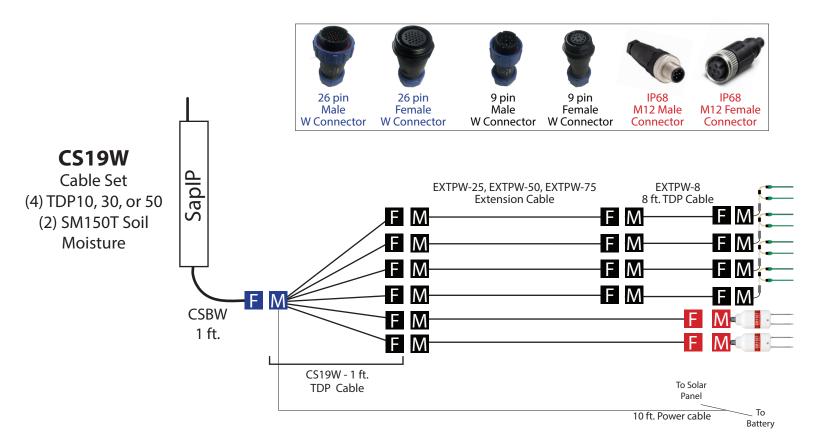

## SapIP Cable Diagrams

<sup>\*</sup> TDP-80 - (4) Sensors - EXTPW-25D, EXTPW-50D, EXTPW-75D

<sup>\*</sup> TDP-100 - (2) Sensors - EXTPW-25T, EXTPW-50T, EXTPW-75T

<sup>\*</sup> If extension beyond the 5 meters is needed, use EXTPW-25, EXTPW-50, or EXTPW-75 Extension Cables

<sup>\*</sup> If extension beyond the 5 meters is needed, use EXTPW-25, EXTPW-50, or EXTPW-75 Extension Cables

<sup>\*</sup> If extension beyond the 5 meters is needed, use EXTPW-25, EXTPW-50, or EXTPW-75 Extension Cables

<sup>\*</sup> If extension beyond the 5 meters is needed, use EXTPW-25, EXTPW-50, or EXTPW-75 Extension Cables