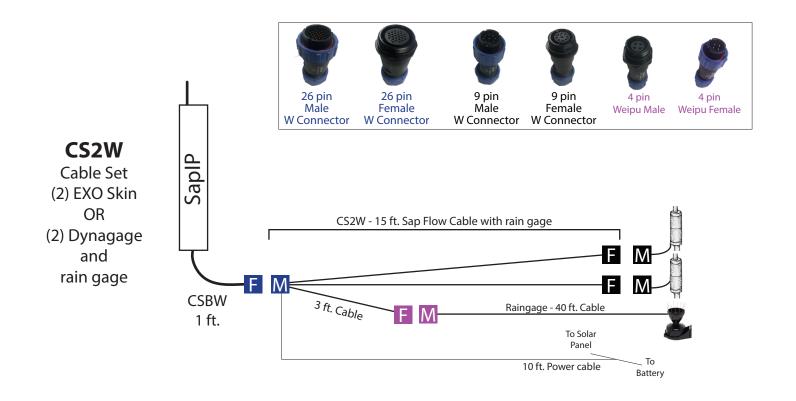

<sup>\*</sup> If extension beyond the 5 meters is needed, use EXTPW-25, EXTPW-50, or EXTPW-75 Extension Cables

<sup>\*</sup> If extension beyond the 5 meters is needed, use EXTPW-25, EXTPW-50, or EXTPW-75 Extension Cables