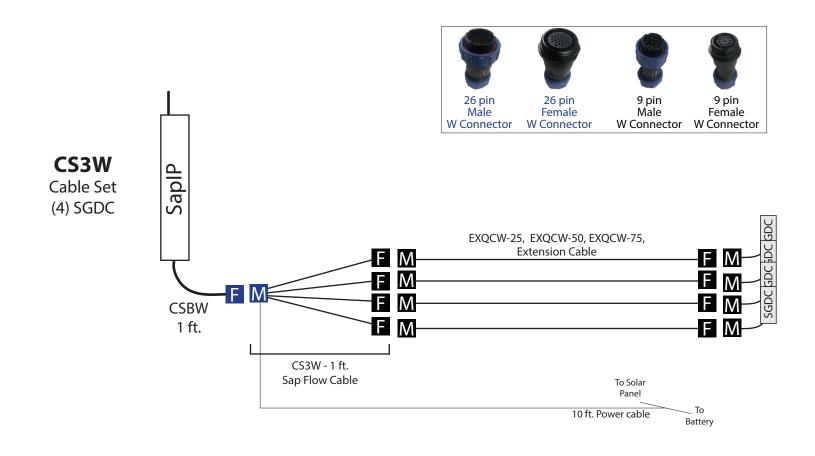

<sup>\*</sup> If extension beyond the 5 meters is needed, use EXTPW-25, EXTPW-50, or EXTPW-75 Extension Cables