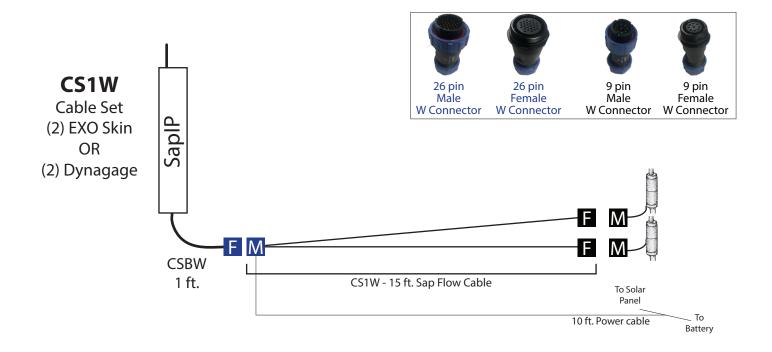

## SapIP Cable Diagrams

<sup>\*</sup> TDP-80 - (4) Sensors - EXTPW-25D, EXTPW-50D, EXTPW-75D

<sup>\*</sup> TDP-100 - (2) Sensors - EXTPW-25T, EXTPW-50T, EXTPW-75T

<sup>\*</sup> If extension beyond the 5 meters is needed, use EXTPW-25, EXTPW-50, or EXTPW-75 Extension Cables