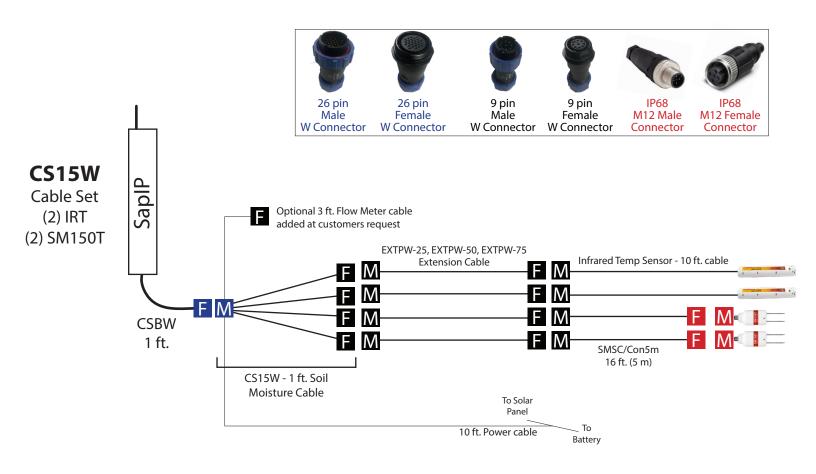

<sup>\*</sup> If extension beyond the 5 meters is needed, use EXTPW-25, EXTPW-50, or EXTPW-75 Extension Cables

<sup>\*</sup> If extension beyond the 5 meters is needed, use EXTPW-25, EXTPW-50, or EXTPW-75 Extension Cables

<sup>\*</sup> If extension beyond the 5 meters is needed, use EXTPW-25, EXTPW-50, or EXTPW-75 Extension Cables