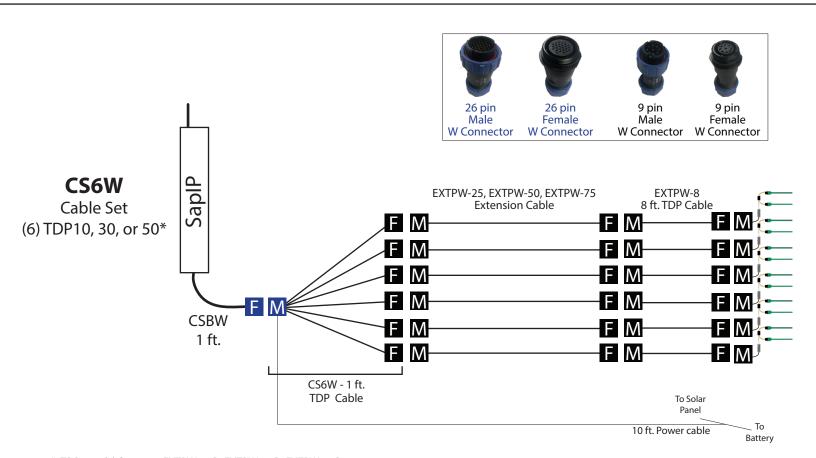

## SapIP Cable Diagrams

<sup>\*</sup> TDP-80 - (4) Sensors - EXTPW-25D, EXTPW-50D, EXTPW-75D

<sup>\*</sup> TDP-100 - (2) Sensors - EXTPW-25T, EXTPW-50T, EXTPW-75T

<sup>\*</sup> If extension beyond the 5 meters is needed, use EXTPW-25, EXTPW-50, or EXTPW-75 Extension Cables

<sup>\*</sup> If extension beyond the 5 meters is needed, use EXTPW-25, EXTPW-50, or EXTPW-75 Extension Cables

<sup>\*</sup> If extension beyond the 5 meters is needed, use EXTPW-25, EXTPW-50, or EXTPW-75 Extension Cables