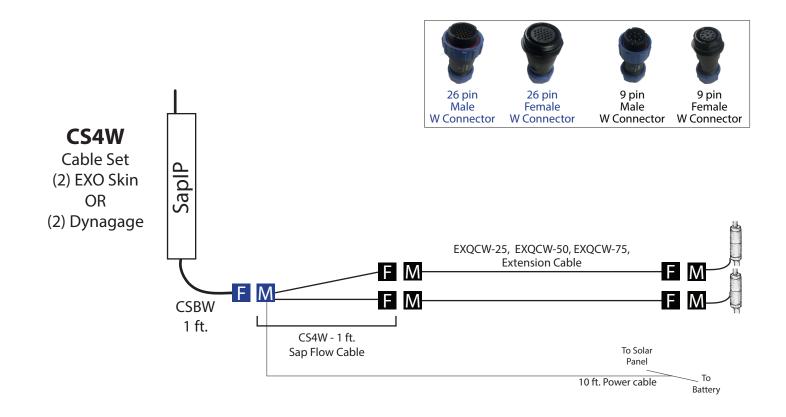

## SapIP Cable Diagrams















<sup>\*</sup> TDP-80 - (4) Sensors - EXTPW-25D, EXTPW-50D, EXTPW-75D

<sup>\*</sup> TDP-100 - (2) Sensors - EXTPW-25T, EXTPW-50T, EXTPW-75T



<sup>\*</sup> If extension beyond the 5 meters is needed, use EXTPW-25, EXTPW-50, or EXTPW-75 Extension Cables



<sup>\*</sup> If extension beyond the 5 meters is needed, use EXTPW-25, EXTPW-50, or EXTPW-75 Extension Cables



<sup>\*</sup> If extension beyond the 5 meters is needed, use EXTPW-25, EXTPW-50, or EXTPW-75 Extension Cables







<sup>\*</sup> If extension beyond the 5 meters is needed, use EXTPW-25, EXTPW-50, or EXTPW-75 Extension Cables