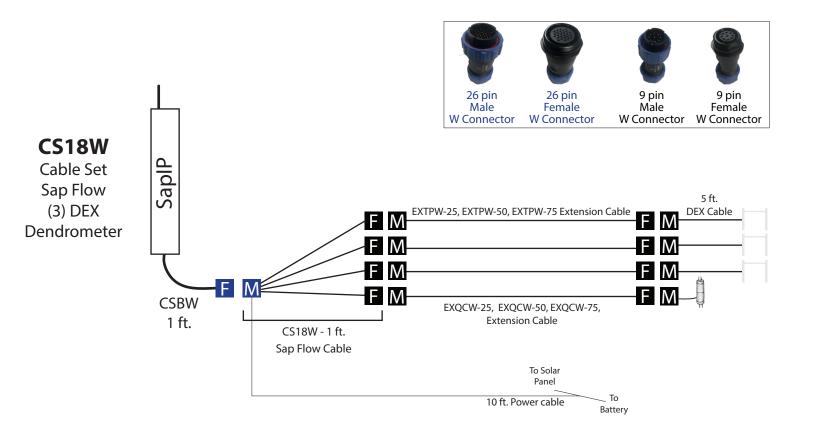

## SapIP Cable Diagrams

<sup>\*</sup> TDP-80 - (4) Sensors - EXTPW-25D, EXTPW-50D, EXTPW-75D

<sup>\*</sup> TDP-100 - (2) Sensors - EXTPW-25T, EXTPW-50T, EXTPW-75T

<sup>\*</sup> If extension beyond the 5 meters is needed, use EXTPW-25, EXTPW-50, or EXTPW-75 Extension Cables