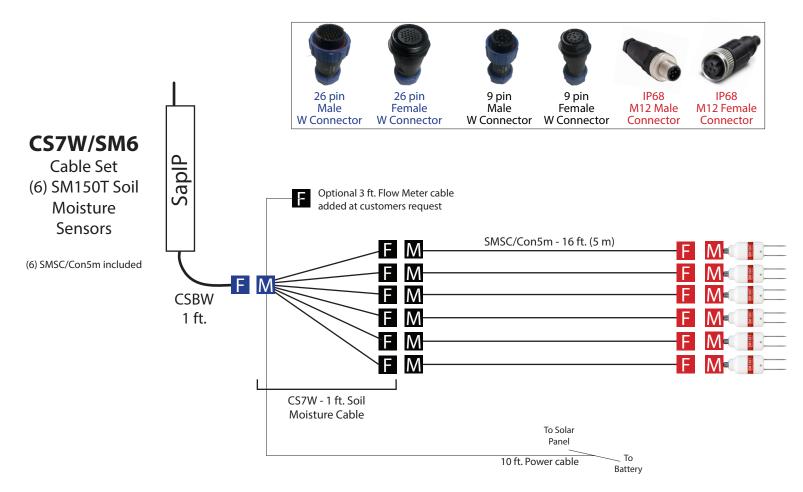

## SapIP Cable Diagrams

<sup>\*</sup> TDP-80 - (4) Sensors - EXTPW-25D, EXTPW-50D, EXTPW-75D

<sup>\*</sup> TDP-100 - (2) Sensors - EXTPW-25T, EXTPW-50T, EXTPW-75T

<sup>\*</sup> If extension beyond the 5 meters is needed, use EXTPW-25, EXTPW-50, or EXTPW-75 Extension Cables