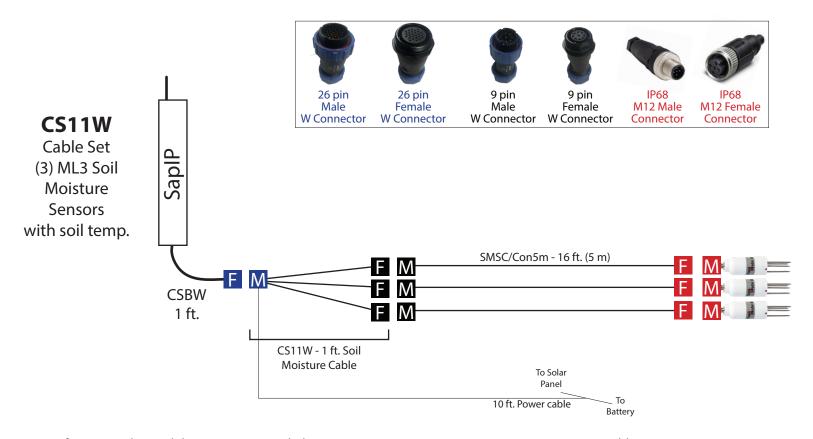

## SapIP Cable Diagrams

<sup>\*</sup> TDP-80 - (4) Sensors - EXTPW-25D, EXTPW-50D, EXTPW-75D

<sup>\*</sup> TDP-100 - (2) Sensors - EXTPW-25T, EXTPW-50T, EXTPW-75T

<sup>\*</sup> If extension beyond the 5 meters is needed, use EXTPW-25, EXTPW-50, or EXTPW-75 Extension Cables