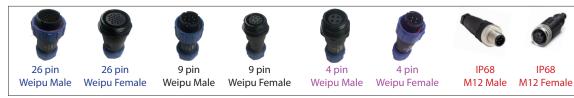

## SapIP Cable Diagrams

<sup>\*</sup> TDP-80 - (4) Sensors - EXTPW-25D, EXTPW-50D, EXTPW-75D

<sup>\*</sup> TDP-100 - (2) Sensors - EXTPW-25T, EXTPW-50T, EXTPW-75T

<sup>\*</sup> If extension beyond the 5 meters is needed, use EXTPW-25, EXTPW-50, or EXTPW-75 Extension Cables